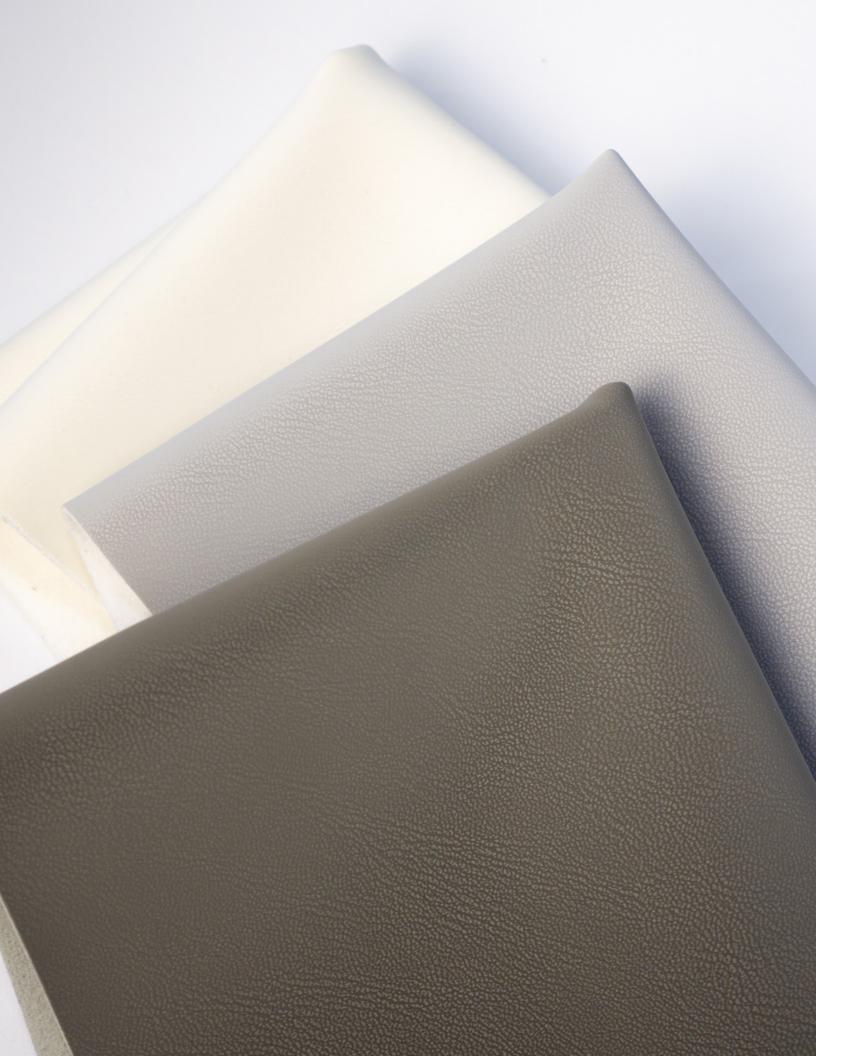

## Trailrider

A high-quality faux leather crafted from 100% polyurethane, offering durability, style, and a luxurious sueded finish. Designed for upholstery, this collection features 17 rich, classic hide-inspired colors, including Tan, Cognac, and Chocolate.