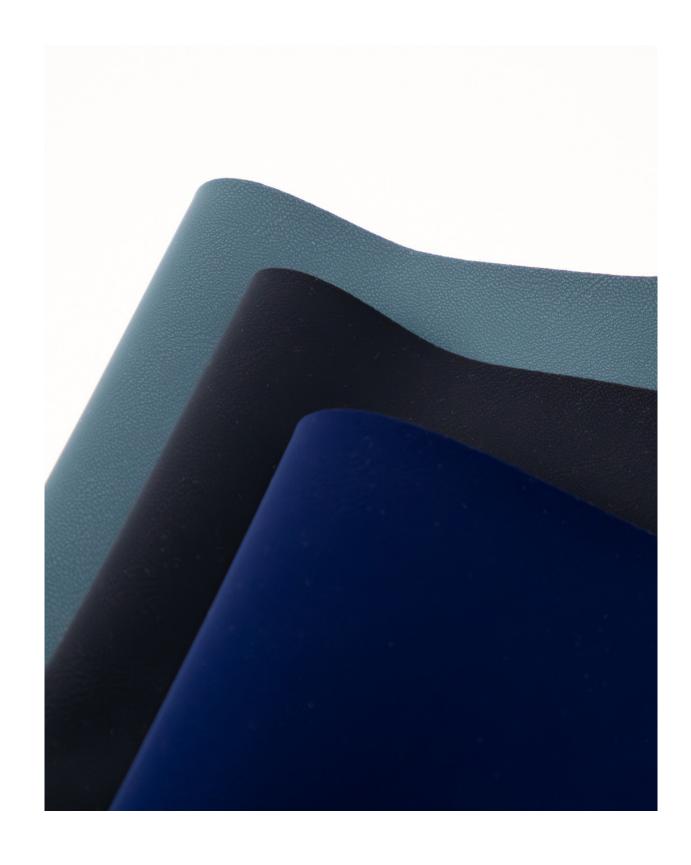

## COATED FABRICS II

Introducing four new patterns—Oceanside, Del Mar, Torrey, and Cowles—designed for durability, easy maintenance, and versatile upholstery use. Inspired by nature, the collection features soft neutrals like Pearl and Fog, warm tones like Wheat and Bark, and shimmering accents of Silver and Bronze.

## Trailrider

A high-quality faux leather crafted from 100% polyurethane, offering durability, style, and a luxurious sueded finish. Designed for upholstery, this collection features 17 rich, classic hide-inspired colors, including Tan, Cognac, and Chocolate.