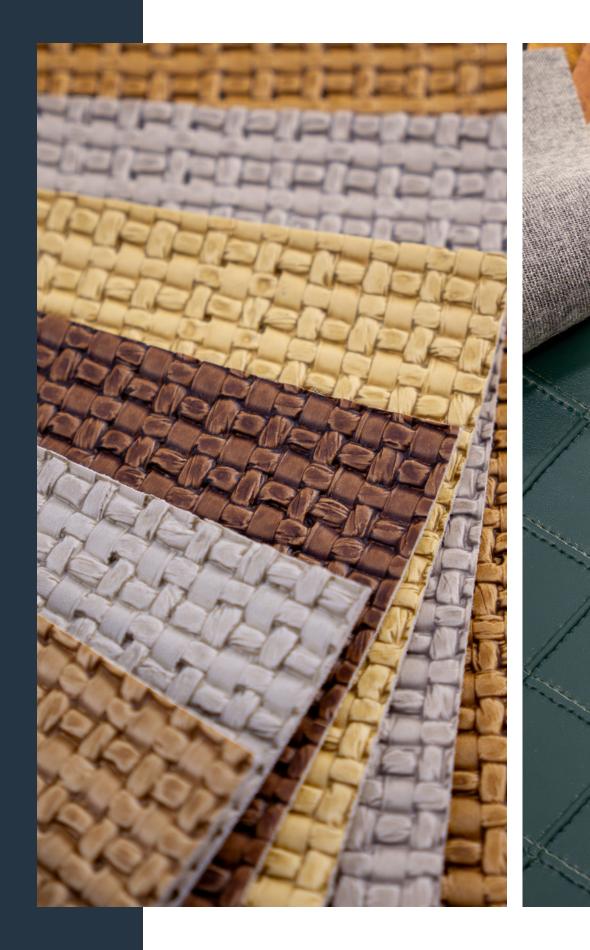

## COATED FABRICS II

Introducing four new patterns—Oceanside, Del Mar, Torrey, and Cowles—designed for durability, easy maintenance, and versatile upholstery use. Inspired by nature, the collection features soft neutrals like Pearl and Fog, warm tones like Wheat and Bark, and shimmering accents of Silver and Bronze.