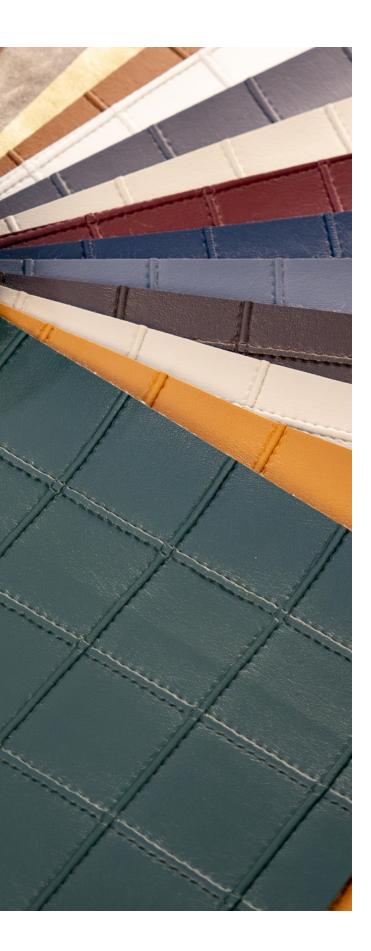

## Trailrider

A high-quality faux leather crafted from 100% polyurethane, offering durability, style, and a luxurious sueded finish. Designed for upholstery, this collection features 17 rich, classic hide-inspired colors, including Tan, Cognac, and Chocolate.