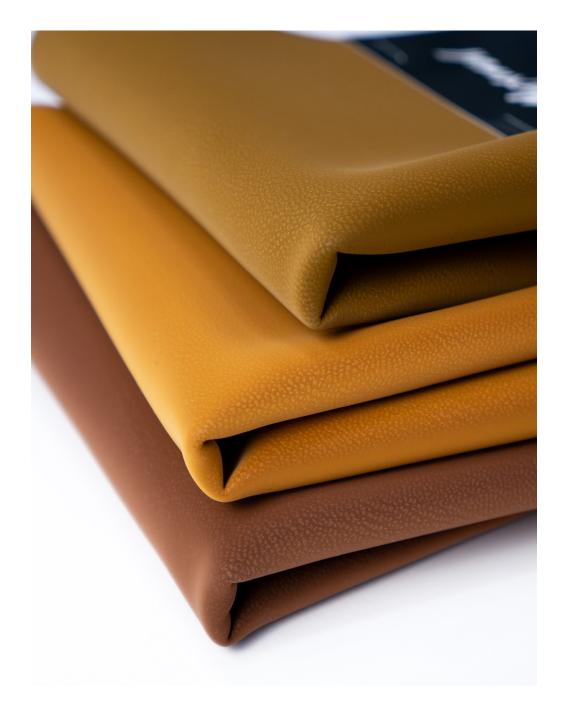

## Trailrider

A high-quality faux leather crafted from 100% polyurethane, offering durability, style, and a luxurious sueded finish. Designed for upholstery, this collection features 17 rich, classic hide-inspired colors, including Tan, Cognac, and Chocolate.