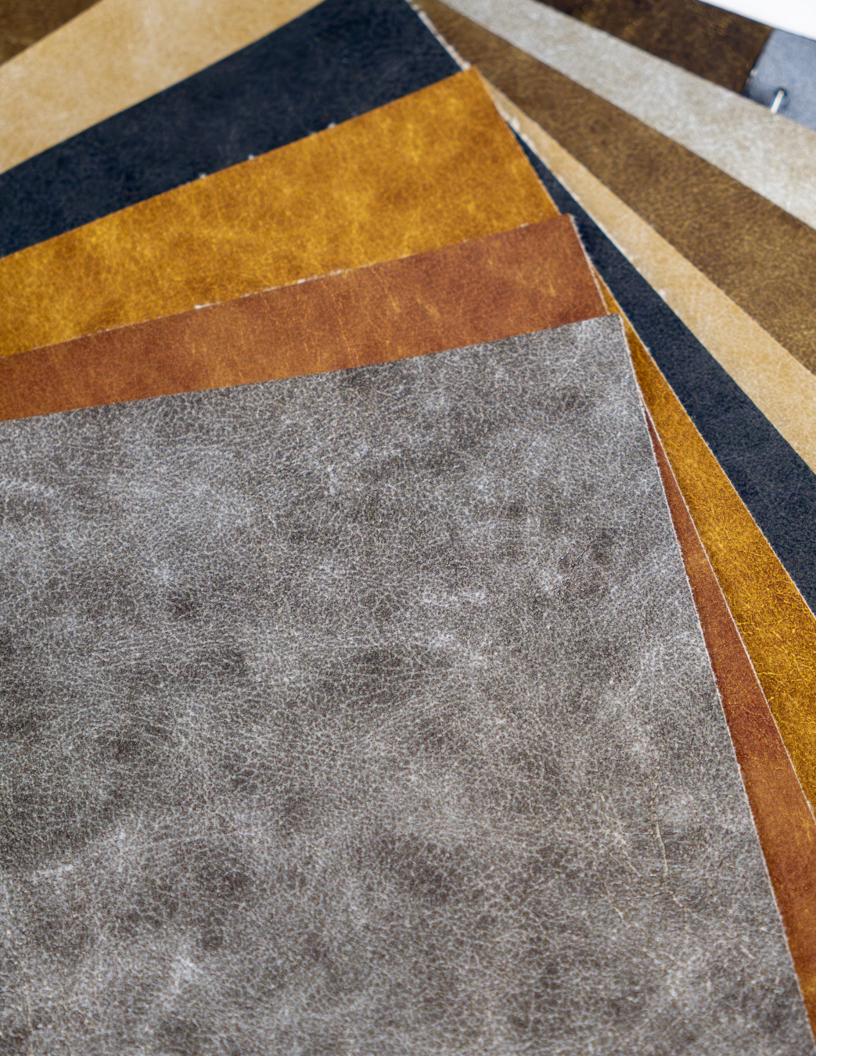

## COATED FABRICS II

Introducing four new patterns—Oceanside, Del Mar, Torrey, and Cowles—designed for durability, easy maintenance, and versatile upholstery use. Inspired by nature, the collection features soft neutrals like Pearl and Fog, warm tones like Wheat and Bark, and shimmering accents of Silver and Bronze.