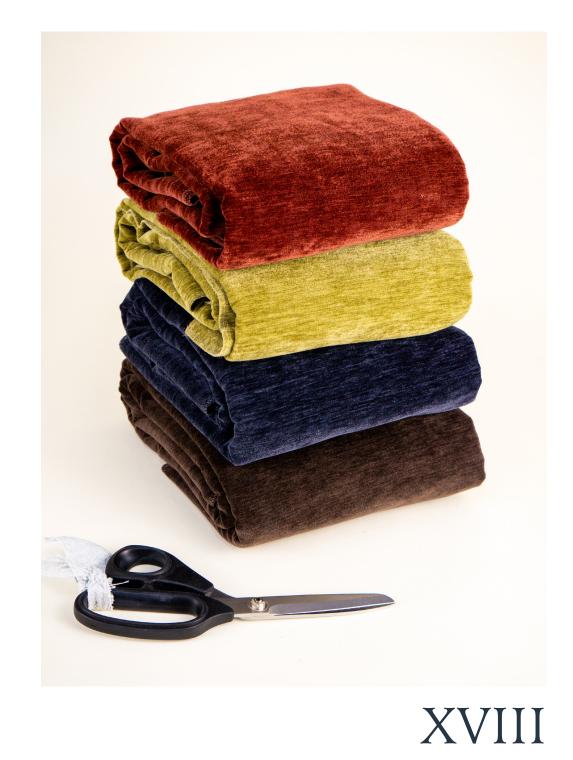

# Pure & Simple

The latest addition to our Pure & Simple collection, RAVE introduces a rich selection of plush chenille with a beautifully soft hand and elegant drape. Designed for versatility, this luxurious fabric is available in over 40 stunning colorways—from timeless neutrals to bold jewel tones and contemporary trend shades offering endless possibilities for refined interiors.