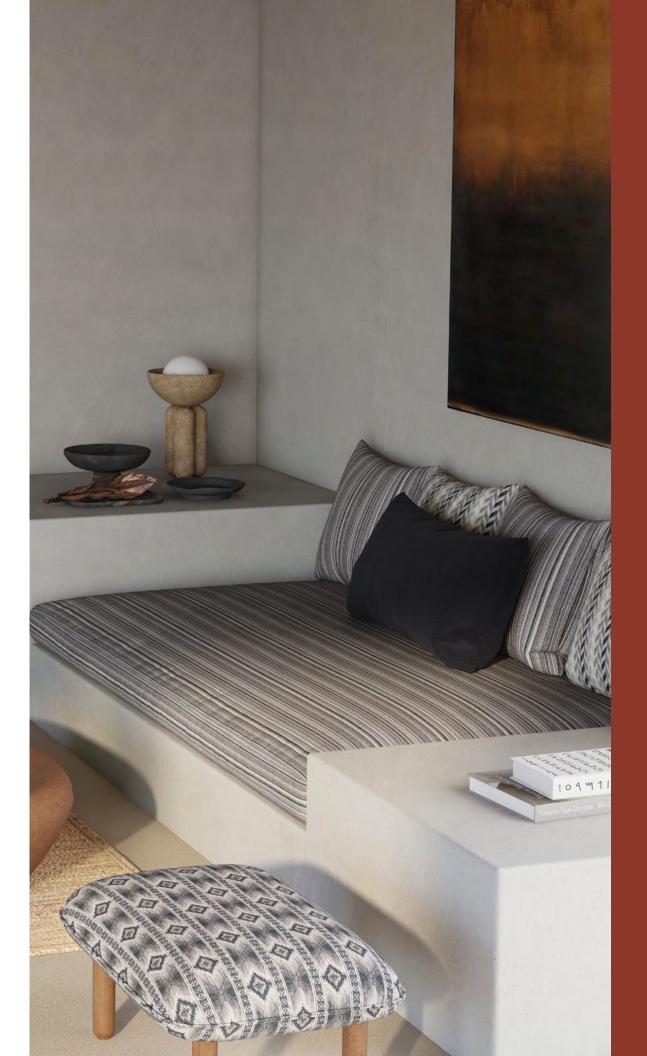

## PERFORMANCE WOVENS VOL VIII

Performance Wovens Vol. VIII is a high-performance upholstery collection for residential and contract use. Featuring coordinating patterns, textures, and solids, each fabric offers built-in, long-lasting stain and spill protection through advanced technologies like ALTA, Crypton Home, MAXGUARD, and InsideOut.

#### HONEYCOMB

A warm and inviting palette blending classic neutrals like Camel and Cedar with sunbaked shades of Canyon and Clay. Pops of Apricot, Persimmon, and Cherry add brightness, while earthy tones like Amber, Copper, and Garnet bring depth.