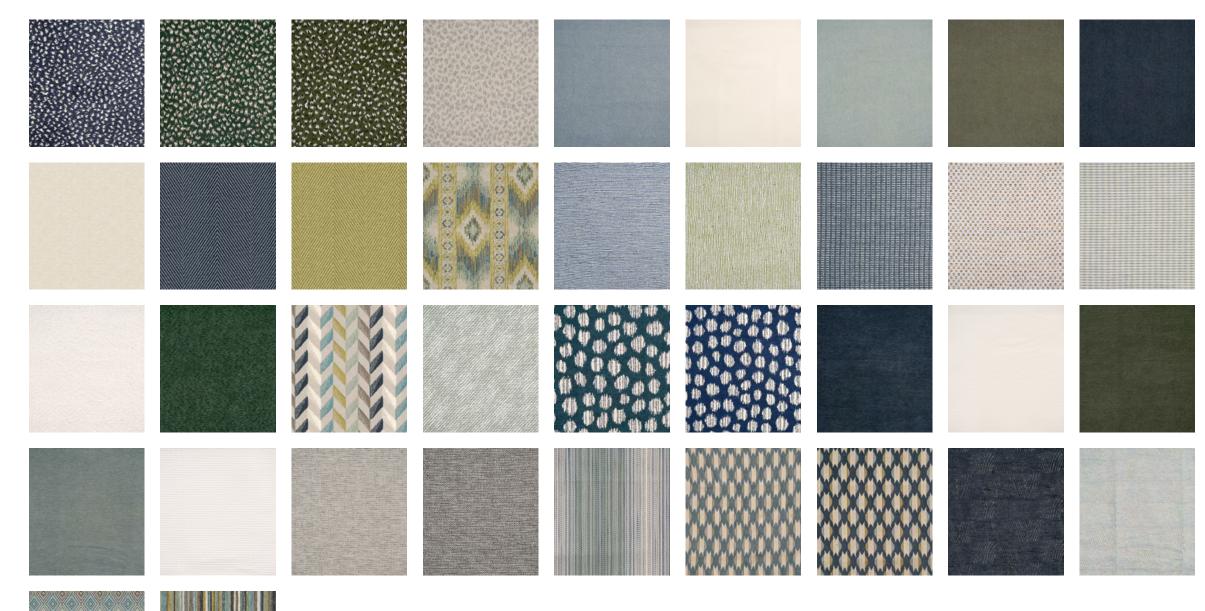

#### LAKESIDE

A fresh and calming range of blues and greens, from soft Spa and Sky to deeper Lagoon and Night Sky. Trend-forward greens like Sage, Lime, and Spruce give the palette a modern, organic feel.