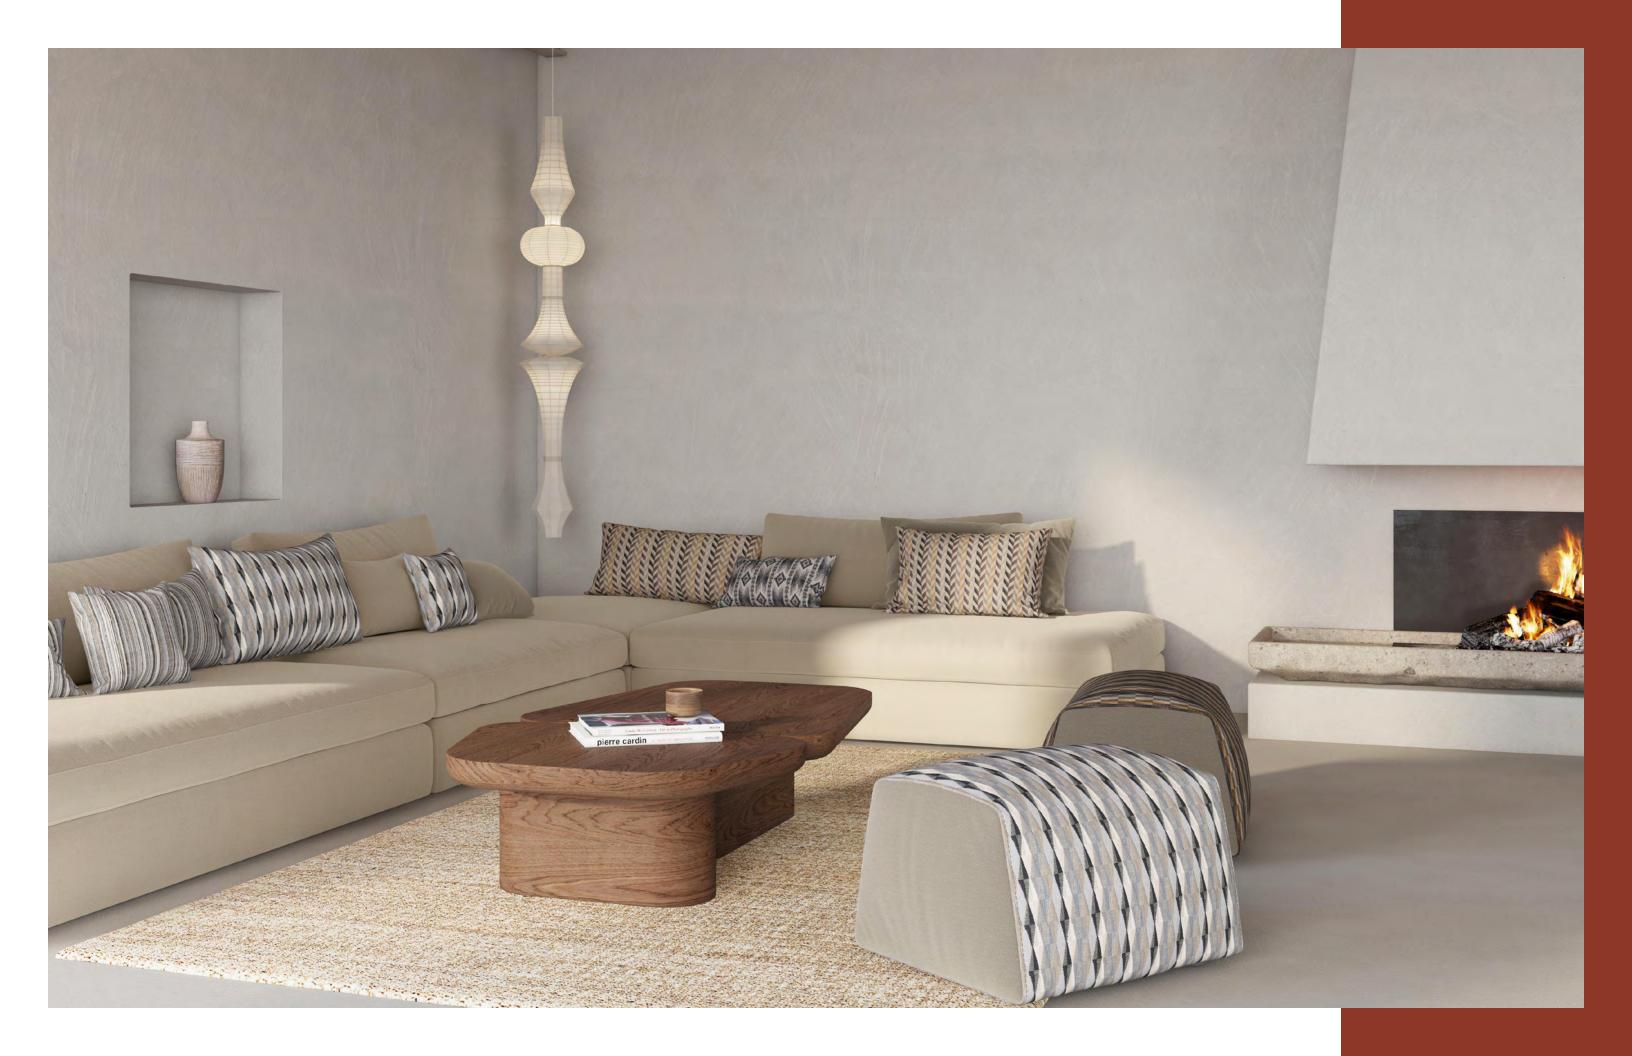

## PERFORMANCE WOVENS VOL VIII

Performance Wovens Vol. VIII is a high-performance upholstery collection for residential and contract use. Featuring coordinating patterns, textures, and solids, each fabric offers built-in, long-lasting stain and spill protection through advanced technologies like ALTA, Crypton Home, MAXGUARD, and InsideOut.

A versatile mix of warm and cool neutrals. Striking black-and-white tones like Domino and Raven pair with rich browns like Fawn and Espresso, balanced by soft, layerable shades like Wheat, Fog, and Truffle.