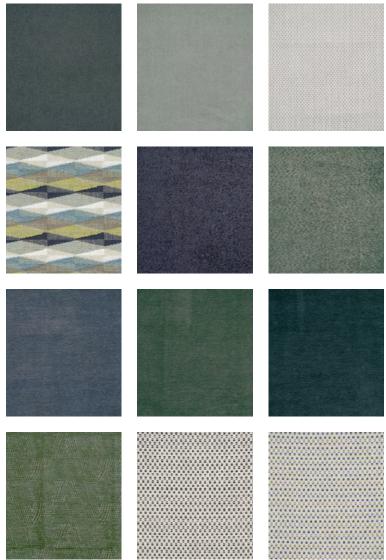

#### LAKESIDE

A fresh and calming range of blues and greens, from soft Spa and Sky to deeper Lagoon and Night Sky. Trend-forward greens like Sage, Lime, and Spruce give the palette a modern, organic feel.