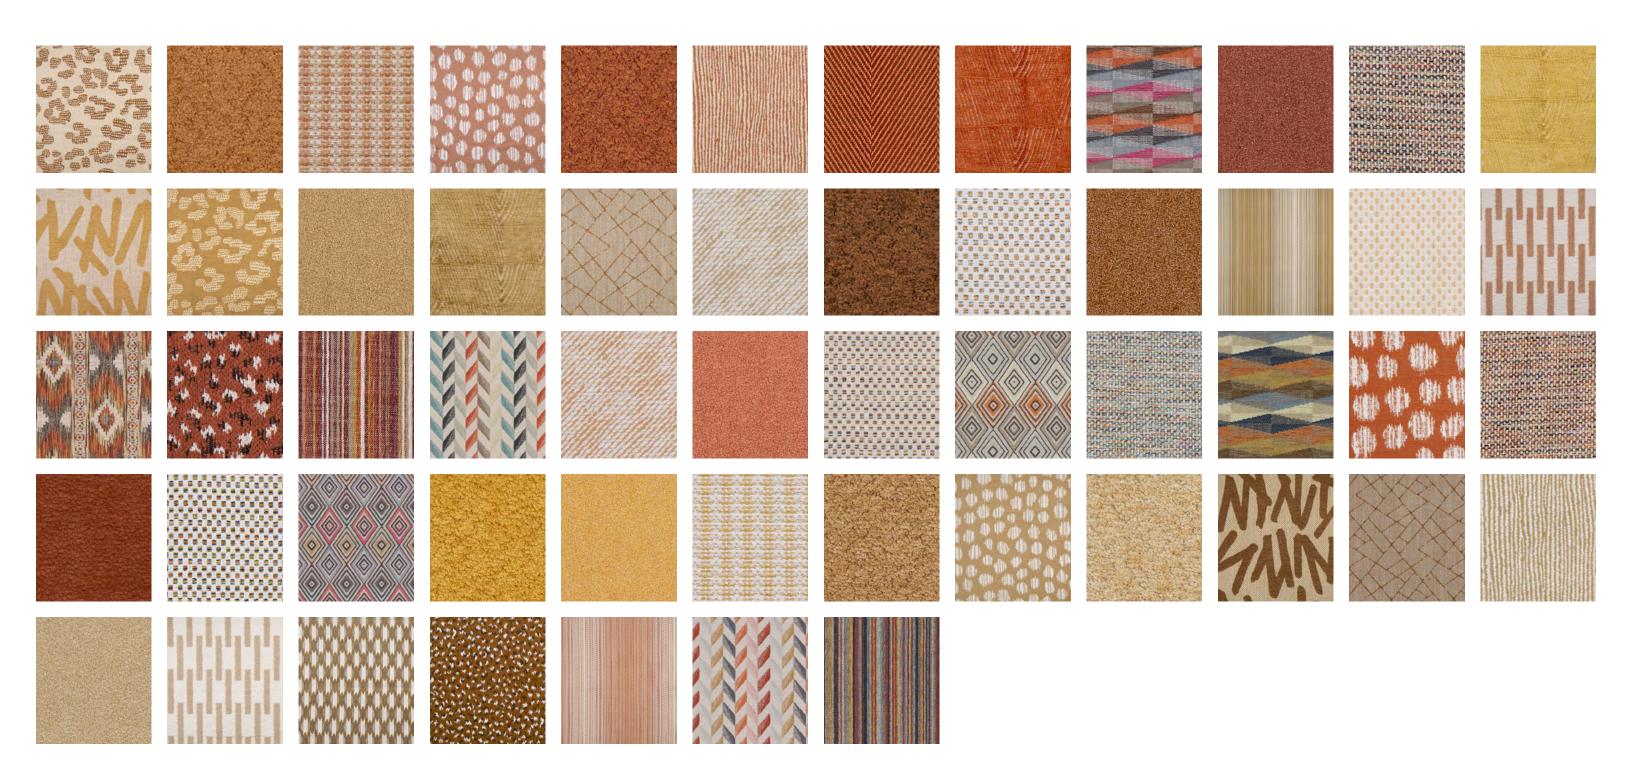

## PERFORMANCE WOVENS VOL VIII

Performance Wovens Vol. VIII is a high-performance upholstery collection for residential and contract use. Featuring coordinating patterns, textures, and solids, each fabric offers built-in, long-lasting stain and spill protection through advanced technologies like ALTA, Crypton Home, MAXGUARD, and InsideOut.

#### HONEYCOMB

A warm and inviting palette blending classic neutrals like Camel and Cedar with sunbaked shades of Canyon and Clay. Pops of Apricot, Persimmon, and Cherry add brightness, while earthy tones like Amber, Copper, and Garnet bring depth.

#### LAKESIDE

A fresh and calming range of blues and greens, from soft Spa and Sky to deeper Lagoon and Night Sky. Trend-forward greens like Sage, Lime, and Spruce give the palette a modern, organic feel.

A versatile mix of warm and cool neutrals. Striking black-and-white tones like Domino and Raven pair with rich browns like Fawn and Espresso, balanced by soft, layerable shades like Wheat, Fog, and Truffle.