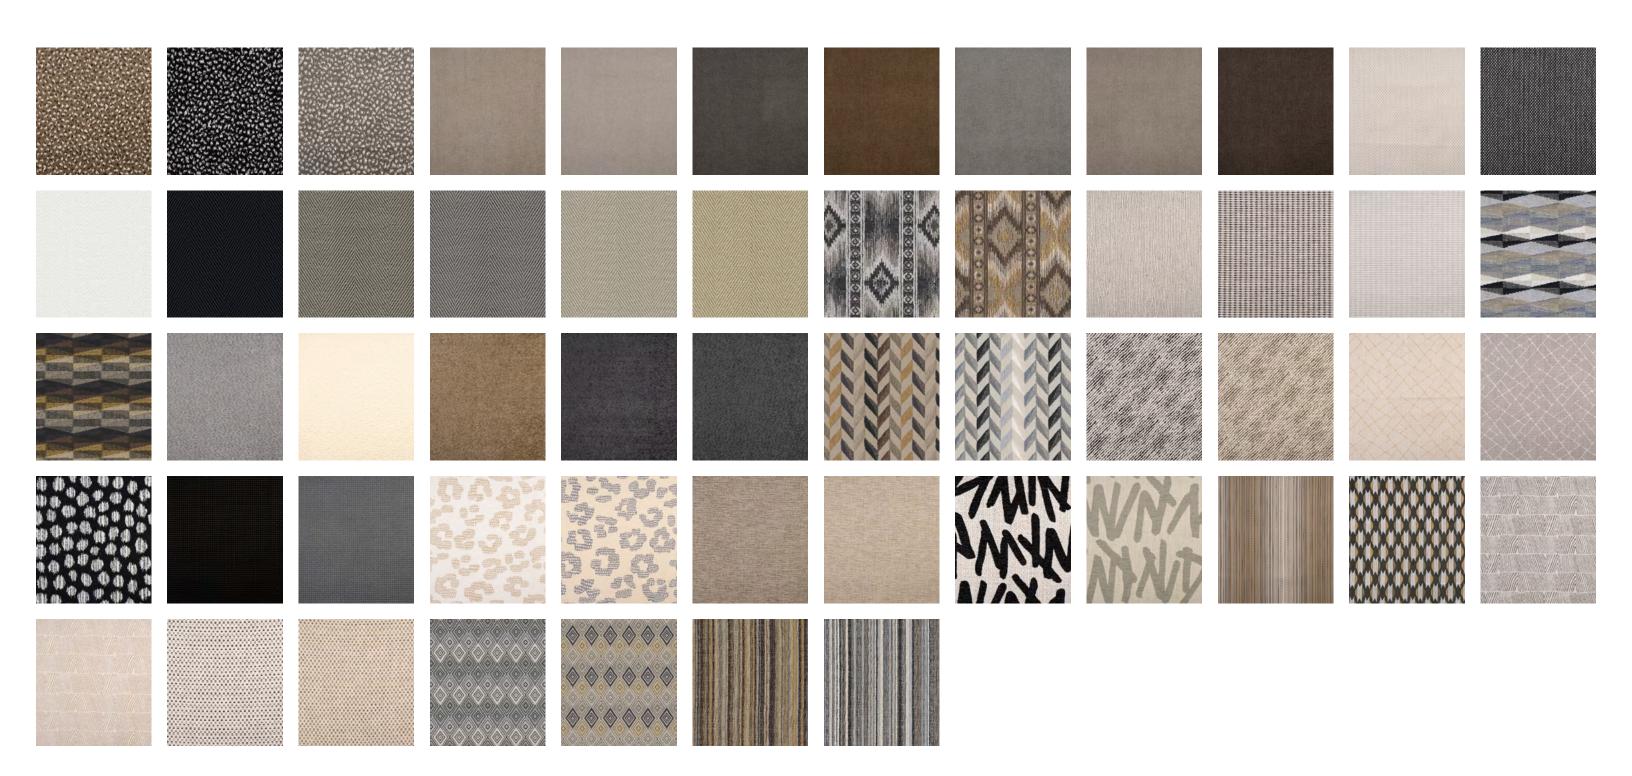

#### HONEYCOMB

A warm and inviting palette blending classic neutrals like Camel and Cedar with sunbaked shades of Canyon and Clay. Pops of Apricot, Persimmon, and Cherry add brightness, while earthy tones like Amber, Copper, and Garnet bring depth.

A versatile mix of warm and cool neutrals. Striking black-and-white tones like Domino and Raven pair with rich browns like Fawn and Espresso, balanced by soft, layerable shades like Wheat, Fog, and Truffle.