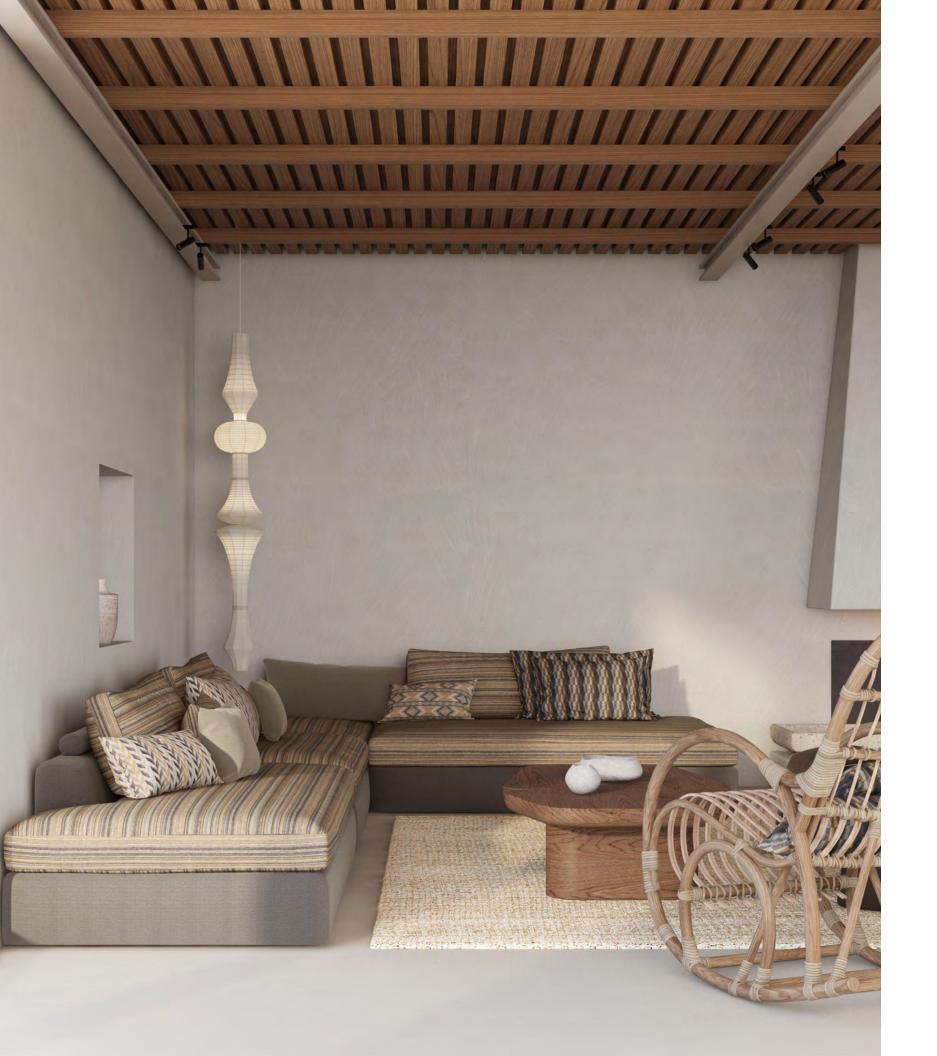

## PERFORMANCE WOVENS VOL VIII

Performance Wovens Vol. VIII is a high-performance upholstery collection for residential and contract use. Featuring coordinating patterns, textures, and solids, each fabric offers built-in, long-lasting stain and spill protection through advanced technologies like ALTA, Crypton Home, MAXGUARD, and InsideOut.

A versatile mix of warm and cool neutrals. Striking black-and-white tones like Domino and Raven pair with rich browns like Fawn and Espresso, balanced by soft, layerable shades like Wheat, Fog, and Truffle.