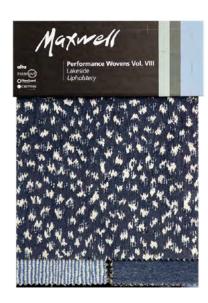

#### LAKESIDE

A fresh and calming range of blues and greens, from soft Spa and Sky to deeper Lagoon and Night Sky. Trend-forward greens like Sage, Lime, and Spruce give the palette a modern, organic feel.