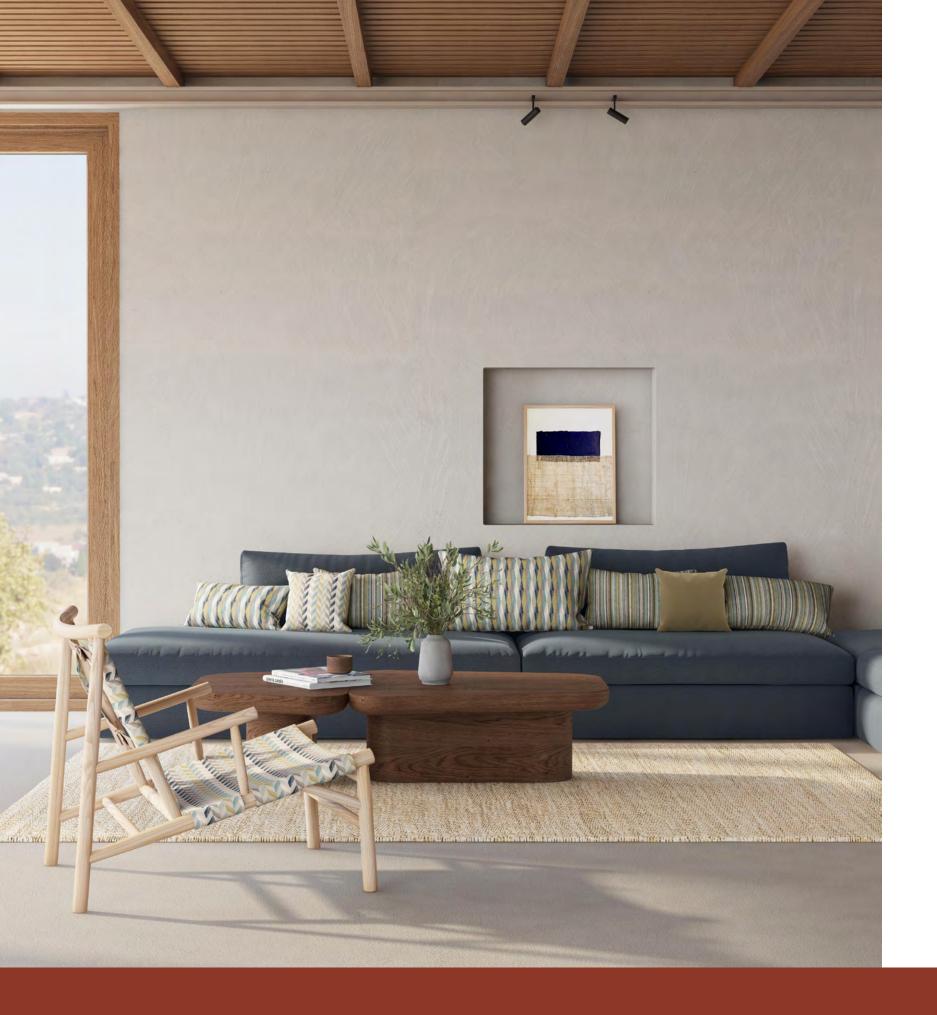

## PERFORMANCE WOVENS VOL VIII

Performance Wovens Vol. VIII is a high-performance upholstery collection for residential and contract use. Featuring coordinating patterns, textures, and solids, each fabric offers built-in, long-lasting stain and spill protection through advanced technologies like ALTA, Crypton Home, MAXGUARD, and InsideOut.