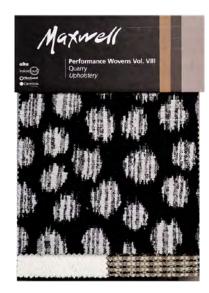

A versatile mix of warm and cool neutrals. Striking black-and-white tones like Domino and Raven pair with rich browns like Fawn and Espresso, balanced by soft, layerable shades like Wheat, Fog, and Truffle.