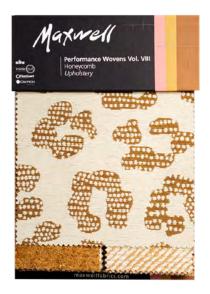

#### HONEYCOMB

A warm and inviting palette blending classic neutrals like Camel and Cedar with sunbaked shades of Canyon and Clay. Pops of Apricot, Persimmon, and Cherry add brightness, while earthy tones like Amber, Copper, and Garnet bring depth.